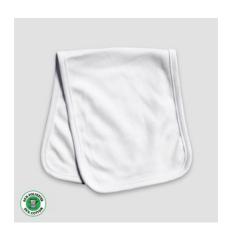

## Gentle Comfort, One Blanket at a Time

**LG2414** – Baby Receiving Blanket Premium 100% Cotton

**LG3412** – Luxe Baby Receiving Blanket 65% Polyester / 35% Cotton

**LG3412** – Luxe Baby Receiving Blanket 65% Polyester / 35% Cotton

**LG5412** – Blank Baby Receiving Blanket Fleece 100% Polyester