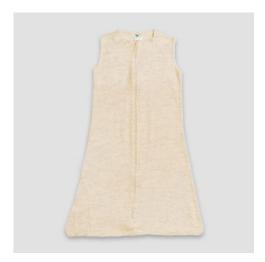

## Wrap Them in Comfort and Safety

**LG2705** – Baby Wearable Sack Premium 100% Cotton

**LG3705** – Luxe Baby Wearable Sleep Sack 65% Polyester / 35% Cotton

**LG3705** – Baby Wearable Sleep Sack 65% Polyester / 35% Cotton

#### **CLOUD**

- A Zipper pull guard to protect skin and discourage chewing on zipper pull.
- Foot box lets baby move and kick, promotes healthy hip development.
- Fine fabric that is soft & strong, ideal for baby's sensitive skin.
- Newborn & 0 6 months sizes.
- Zipper for easy opening for diaper changes.
- Extra space for logo or graphics