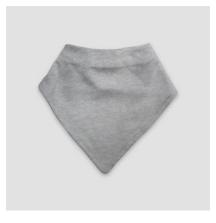

**LG3441** – Luxe Baby Bandana Bibs 65% Polyester / 35% Cotton

**LG3441** – Baby Bandana Bibs 65% Polyester / 35% Cotton

**LG3432** – Baby Burp Cloths – 2 Ply 65% Polyester / 35% Cotton