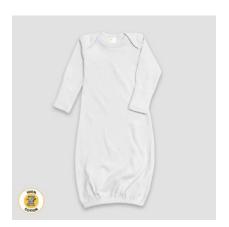

## **Soft Snuggles for Sweet Dreams**

LG2850 - Baby Nightgown with Fold Over Mittens Premium 100% Cotton

**LG3850** – Luxe Baby Nightgown with Fold Over Mittens 65% Polyester / 35% Cotton

LG3850 - Baby Nightgown with Fold Over Mittens 65% Polyester / 35% Cotton