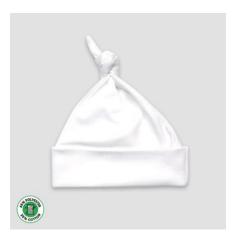

## Warm Heads, Happy Hearts!

**LG3021** – Luxe Baby Knotted Beanie Hat 65% Polyester / 35% Cotton

**LG3021** – Baby Knotted Beanie 65% Polyester / 35% Cotton

**LG3031** – Luxe Baby Beanie Hats 65% Polyester / 35% Cotton

**LG3031** – Baby Beanie Hats

65% Polyester / 35% Cotton