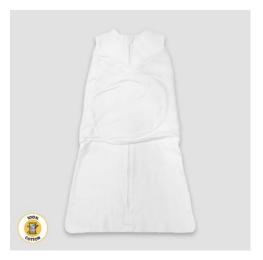

### Safe and as Snug as a Bug

**LG2706** – Baby Swaddling Sleep Sacks Premium 100% Cotton

**LG5706** – Baby Swaddling Sleep Sacks 100% Polyester Fleece

- A Zipper pull guard to protect skin and discourage chewing on zipper pull.
- Zipper for easy opening for diaper changes.
- Newborn & 0 6 months sizes.

- Fine fabric that is soft & strong, ideal for baby's sensitive skin.
- Foot box lets baby move and kick, promotes healthy hip development.
- **G** Extra space for logo or graphics.

Velcro closure for adjustable swaddle.