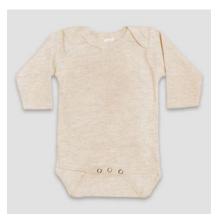

**LG3101** – Baby Long Sleeve Bodysuits 65% Polyester / 35% Cotton

LG3201 - Luxe Baby Bodysuits 65% Polyester / 35% Cotton