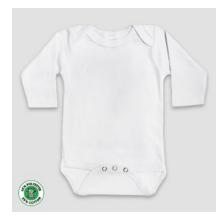

## Easy-On, Easy-Off **Designed with Care in Mind**

LG2100 - Baby Long Sleeve Bodysuits Premium 100% Cotton

LG3101 - Luxe Baby Long Sleeve Bodysuits - Premium 100% Cotton

**LG3201** – Baby Bodysuits 65% Polyester / 35% Cotton

LG2200 - Baby Bodysuits Short Sleeve Premium 100% Cotton

LG3150 - Baby Bodysuits Long Sleeve with Mittens - 65% Polyester / 35% Cotton

LG3250 - Baby Kimono Creeper Bodysuits with Foldover Mittens 65% Polyester / 35% Cotton

**LG3101** – Baby Long Sleeve Bodysuits 65% Polyester / 35% Cotton

LG3201 - Luxe Baby Bodysuits 65% Polyester / 35% Cotton