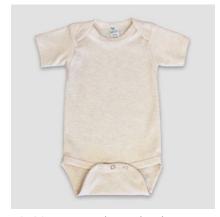

## Easy-On, Easy-Off **Designed with Care in Mind**

LG2100 - Baby Long Sleeve Bodysuits Premium 100% Cotton

LG3101 - Luxe Baby Long Sleeve Bodysuits - Premium 100% Cotton

**LG3201** – Baby Bodysuits 65% Polyester / 35% Cotton

LG2200 - Baby Bodysuits Short Sleeve Premium 100% Cotton

LG3150 - Baby Bodysuits Long Sleeve with Mittens - 65% Polyester / 35% Cotton

LG3250 - Baby Kimono Creeper Bodysuits with Foldover Mittens 65% Polyester / 35% Cotton

**LG3101** – Baby Long Sleeve Bodysuits 65% Polyester / 35% Cotton

LG3201 - Luxe Baby Bodysuits 65% Polyester / 35% Cotton