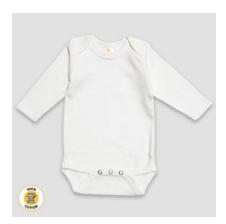

## Easy-On, Easy-Off **Designed with Care in Mind**

LG2100 - Baby Long Sleeve Bodysuits Premium 100% Cotton

LG3101 - Luxe Baby Long Sleeve Bodysuits - Premium 100% Cotton

**LG3201** – Baby Bodysuits 65% Polyester / 35% Cotton