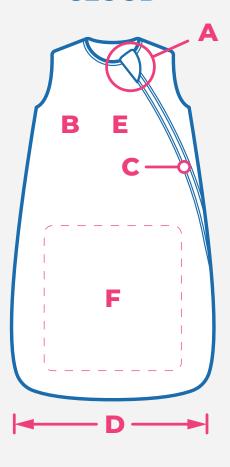

### Safe and as Snug as a Bug

**LG2706** – Baby Swaddling Sleep Sacks Premium 100% Cotton

**LG5706** – Baby Swaddling Sleep Sacks 100% Polyester Fleece

- A Zipper pull guard to protect skin and discourage chewing on zipper pull.
- Zipper for easy opening for diaper changes.
- Newborn & 0 6 months sizes.

- Fine fabric that is soft & strong, ideal for baby's sensitive skin.
- Foot box lets baby move and kick, promotes healthy hip development.
- **G** Extra space for logo or graphics.

Velcro closure for adjustable swaddle.