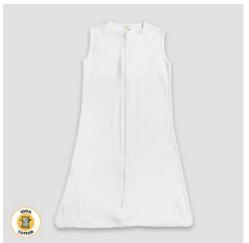

## Wrap Them in Comfort and Safety

**LG2705** – Baby Wearable Sack Premium 100% Cotton

**LG3705** – Luxe Baby Wearable Sleep Sack 65% Polyester / 35% Cotton

**LG3705** – Baby Wearable Sleep Sack 65% Polyester / 35% Cotton

#### **CLOUD**

- A Zipper pull guard to protect skin and discourage chewing on zipper pull.
- Foot box lets baby move and kick, promotes healthy hip development.
- Fine fabric that is soft & strong, ideal for baby's sensitive skin.
- Newborn & 0 6 months sizes.
- Zipper for easy opening for diaper changes.
- Extra space for logo or graphics