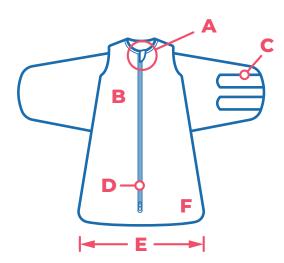

#### **CLOUD**

- A Zipper pull guard to protect skin and discourage chewing on zipper pull.
- Foot box lets baby move and kick, promotes healthy hip development.
- Fine fabric that is soft & strong, ideal for baby's sensitive skin.
- Newborn & 0 6 months sizes.
- Zipper for easy opening for diaper changes.
- Extra space for logo or graphics

### Safe and as Snug as a Bug

**LG2706** – Baby Swaddling Sleep Sacks Premium 100% Cotton

**LG5706** – Baby Swaddling Sleep Sacks 100% Polyester Fleece

- A Zipper pull guard to protect skin and discourage chewing on zipper pull.
- Zipper for easy opening for diaper changes.
- Newborn & 0 6 months sizes.

- Fine fabric that is soft & strong, ideal for baby's sensitive skin.
- Foot box lets baby move and kick, promotes healthy hip development.
- **G** Extra space for logo or graphics.

Velcro closure for adjustable swaddle.