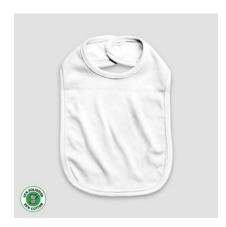

### Stay Clean, Stay Cuddly!

**LG2480** – Baby Bibs with Velcro Closure Premium 100% Cotton

**LG3462** – Baby Bibs with Velcro Closure – 2 Ply 65% Polyester / 35% Cotton

**LG3462** – Luxe Baby Bibs with Velcro Closure – 2 Ply 65% Polyester / 35% Cotton

**LG3441** – Luxe Baby Bandana Bibs 65% Polyester / 35% Cotton

**LG3441** – Baby Bandana Bibs 65% Polyester / 35% Cotton

**LG3432** – Baby Burp Cloths – 2 Ply 65% Polyester / 35% Cotton