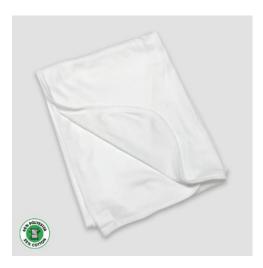

## Gentle Comfort, One Blanket at a Time

**LG2414** – Baby Receiving Blanket Premium 100% Cotton

**LG3412** – Luxe Baby Receiving Blanket 65% Polyester / 35% Cotton

**LG3412** – Luxe Baby Receiving Blanket 65% Polyester / 35% Cotton

**LG5412** – Blank Baby Receiving Blanket Fleece 100% Polyester