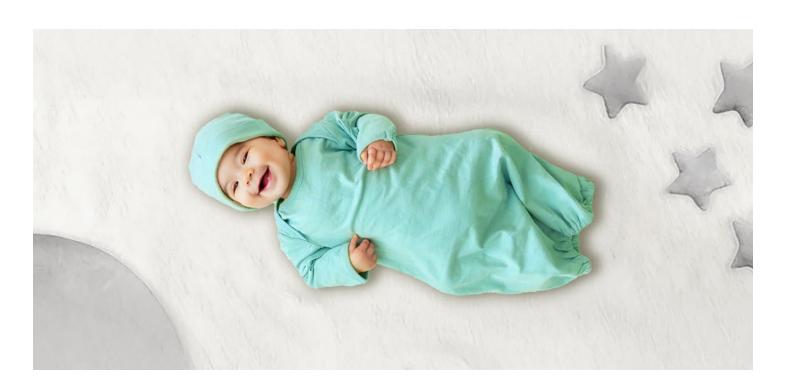

## **Soft Snuggles for Sweet Dreams**

LG2850 - Baby Nightgown with Fold Over Mittens Premium 100% Cotton

**LG3850** – Luxe Baby Nightgown with Fold Over Mittens 65% Polyester / 35% Cotton

LG3850 - Baby Nightgown with Fold Over Mittens 65% Polyester / 35% Cotton