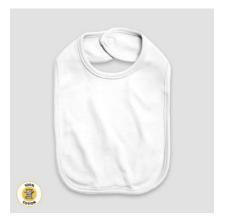

### Stay Clean, Stay Cuddly!

**LG2480** – Baby Bibs with Velcro Closure Premium 100% Cotton

**LG3462** – Baby Bibs with Velcro Closure – 2 Ply 65% Polyester / 35% Cotton

**LG3462** – Luxe Baby Bibs with Velcro Closure – 2 Ply 65% Polyester / 35% Cotton

**LG3441** – Luxe Baby Bandana Bibs 65% Polyester / 35% Cotton

**LG3441** – Baby Bandana Bibs 65% Polyester / 35% Cotton

**LG3432** – Baby Burp Cloths – 2 Ply 65% Polyester / 35% Cotton