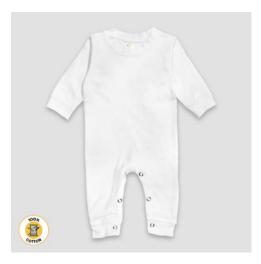

## Easy-On, Easy-Off **Designed with Care in Mind**

LG2100 - Baby Long Sleeve Bodysuits Premium 100% Cotton

LG3101 - Luxe Baby Long Sleeve Bodysuits - Premium 100% Cotton

**LG3201** – Baby Bodysuits 65% Polyester / 35% Cotton

LG2200 - Baby Bodysuits Short Sleeve Premium 100% Cotton

LG3150 - Baby Bodysuits Long Sleeve with Mittens - 65% Polyester / 35% Cotton

LG3250 - Baby Kimono Creeper Bodysuits with Foldover Mittens 65% Polyester / 35% Cotton

**LG3101** – Baby Long Sleeve Bodysuits 65% Polyester / 35% Cotton

LG3201 - Luxe Baby Bodysuits 65% Polyester / 35% Cotton