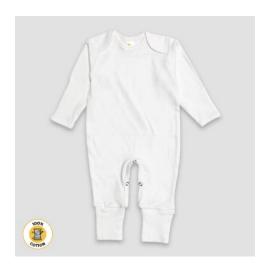

## Easy-On, Easy-Off **Designed with Care in Mind**

LG2100 - Baby Long Sleeve Bodysuits Premium 100% Cotton

LG3101 - Luxe Baby Long Sleeve Bodysuits - Premium 100% Cotton

**LG3201** – Baby Bodysuits 65% Polyester / 35% Cotton

LG2200 - Baby Bodysuits Short Sleeve Premium 100% Cotton

LG3150 - Baby Bodysuits Long Sleeve with Mittens - 65% Polyester / 35% Cotton

LG3250 - Baby Kimono Creeper Bodysuits with Foldover Mittens 65% Polyester / 35% Cotton

**LG3101** – Baby Long Sleeve Bodysuits 65% Polyester / 35% Cotton

LG3201 - Luxe Baby Bodysuits 65% Polyester / 35% Cotton