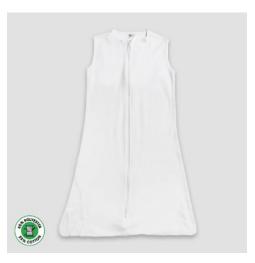

## Wrap Them in Comfort and Safety

**LG2705** – Baby Wearable Sack Premium 100% Cotton

**LG3705** – Luxe Baby Wearable Sleep Sack 65% Polyester / 35% Cotton

**LG3705** – Baby Wearable Sleep Sack 65% Polyester / 35% Cotton

## Wrap Them in Comfort and Safety

Custom Screen Printing & Embroidery Services Available