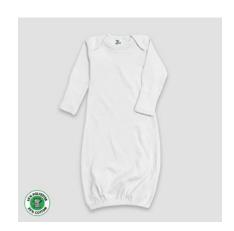

## **Soft Snuggles for Sweet Dreams**

LG2850 - Baby Nightgown with Fold Over Mittens Premium 100% Cotton

**LG3850** – Luxe Baby Nightgown with Fold Over Mittens 65% Polyester / 35% Cotton

LG3850 - Baby Nightgown with Fold Over Mittens 65% Polyester / 35% Cotton