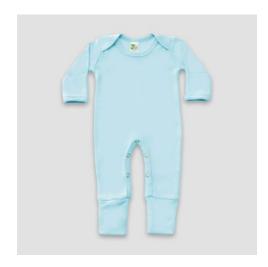

## Wrap Them in Comfort and Safety

**LG2705** – Baby Wearable Sack Premium 100% Cotton

**LG3705** – Luxe Baby Wearable Sleep Sack 65% Polyester / 35% Cotton

**LG3705** – Baby Wearable Sleep Sack 65% Polyester / 35% Cotton

## Wrap Them in Comfort and Safety

Custom Screen Printing & Embroidery Services Available