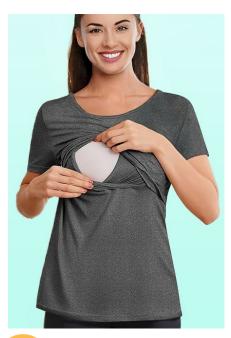

#### **Comfort Meets Convenience**

#### **Key Features:**

- Discreet Nursing and Pumping Access Simply lift the outer panel and pull aside the inner V-neck layer for easy feeding.
- Relaxed Fit with Extra Coverage Enjoy a lightweight drape that flatters every body type.
- **Premium Fabric** Soft, stretchy, and breathable for ultimate comfort.
- **Versatile Style** Pairs effortlessly with jeans, joggers, or leggings for any occasion.

We're proud to support

National Breastfeeding Awareness Month

every August.

**LG3888** – Women's Short Sleeve Nursing Top Polyester Cotton Blend