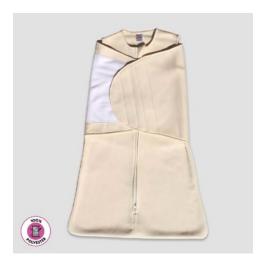

### Safe and as Snug as a Bug

**LG2706** – Baby Swaddling Sleep Sacks Premium 100% Cotton

**LG5706** – Baby Swaddling Sleep Sacks 100% Polyester Fleece

- A Zipper pull guard to protect skin and discourage chewing on zipper pull.
- Zipper for easy opening for diaper changes.
- Newborn & 0 6 months sizes.

- Fine fabric that is soft & strong, ideal for baby's sensitive skin.
- Foot box lets baby move and kick, promotes healthy hip development.
- **G** Extra space for logo or graphics.

Velcro closure for adjustable swaddle.