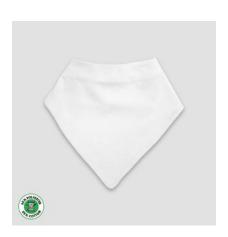

### Stay Clean, Stay Cuddly!

**LG2480** – Baby Bibs with Velcro Closure Premium 100% Cotton

**LG3462** – Baby Bibs with Velcro Closure – 2 Ply 65% Polyester / 35% Cotton

**LG3462** – Luxe Baby Bibs with Velcro Closure – 2 Ply 65% Polyester / 35% Cotton

**LG3441** – Luxe Baby Bandana Bibs 65% Polyester / 35% Cotton

**LG3441** – Baby Bandana Bibs 65% Polyester / 35% Cotton

**LG3432** – Baby Burp Cloths – 2 Ply 65% Polyester / 35% Cotton