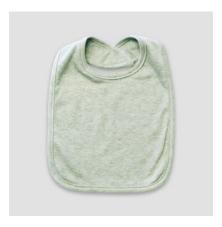

### Stay Clean, Stay Cuddly!

**LG2480** – Baby Bibs with Velcro Closure Premium 100% Cotton

**LG3462** – Baby Bibs with Velcro Closure – 2 Ply 65% Polyester / 35% Cotton

**LG3462** – Luxe Baby Bibs with Velcro Closure – 2 Ply 65% Polyester / 35% Cotton

**LG3441** – Luxe Baby Bandana Bibs 65% Polyester / 35% Cotton

**LG3441** – Baby Bandana Bibs 65% Polyester / 35% Cotton

**LG3432** – Baby Burp Cloths – 2 Ply 65% Polyester / 35% Cotton