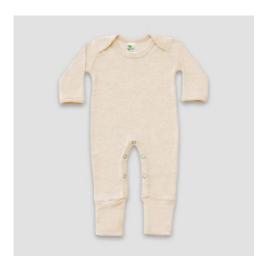

## Easy-On, Easy-Off **Designed with Care in Mind**

LG2100 - Baby Long Sleeve Bodysuits Premium 100% Cotton

LG3101 - Luxe Baby Long Sleeve Bodysuits - Premium 100% Cotton

**LG3201** – Baby Bodysuits 65% Polyester / 35% Cotton

LG2200 - Baby Bodysuits Short Sleeve Premium 100% Cotton

LG3150 - Baby Bodysuits Long Sleeve with Mittens - 65% Polyester / 35% Cotton

LG3250 - Baby Kimono Creeper Bodysuits with Foldover Mittens 65% Polyester / 35% Cotton

**LG3101** – Baby Long Sleeve Bodysuits 65% Polyester / 35% Cotton

LG3201 - Luxe Baby Bodysuits 65% Polyester / 35% Cotton