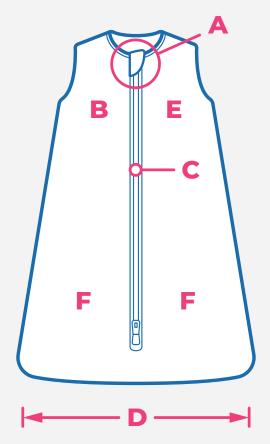

#### **CLASSIC**

#### **CLOUD**

- A Zipper pull guard to protect skin and discourage chewing on zipper pull.
- Foot box lets baby move and kick, promotes healthy hip development.
- Fine fabric that is soft & strong, ideal for baby's sensitive skin.
- Newborn & 0 6 months sizes.
- Zipper for easy opening for diaper changes.
- Extra space for logo or graphics