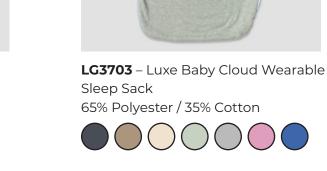

#### **CLOUD**

- A Zipper pull guard to protect skin and discourage chewing on zipper pull.
- Foot box lets baby move and kick, promotes healthy hip development.
- Fine fabric that is soft & strong, ideal for baby's sensitive skin.
- Newborn & 0 6 months sizes.
- Zipper for easy opening for diaper changes.
- Extra space for logo or graphics

## Wrap Them in Comfort and Safety

**LG2705** – Baby Wearable Sack Premium 100% Cotton

**LG3705** – Luxe Baby Wearable Sleep Sack 65% Polyester / 35% Cotton

**LG3705** – Baby Wearable Sleep Sack 65% Polyester / 35% Cotton