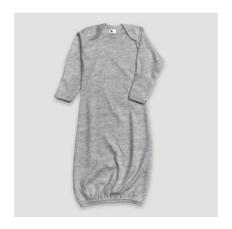

## **Soft Snuggles for Sweet Dreams**

LG2850 - Baby Nightgown with Fold Over Mittens Premium 100% Cotton

**LG3850** – Luxe Baby Nightgown with Fold Over Mittens 65% Polyester / 35% Cotton

LG3850 - Baby Nightgown with Fold Over Mittens 65% Polyester / 35% Cotton