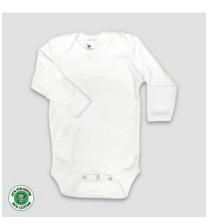

## Easy-On, Easy-Off **Designed with Care in Mind**

LG2100 - Baby Long Sleeve Bodysuits Premium 100% Cotton

LG3101 - Luxe Baby Long Sleeve Bodysuits - Premium 100% Cotton

**LG3201** – Baby Bodysuits 65% Polyester / 35% Cotton

**LG3101** – Baby Long Sleeve Bodysuits 65% Polyester / 35% Cotton

LG3201 - Luxe Baby Bodysuits 65% Polyester / 35% Cotton