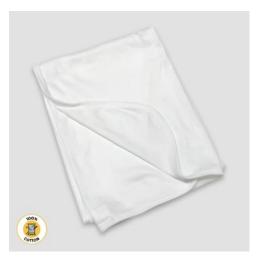

## Gentle Comfort, One Blanket at a Time

**LG2414** – Baby Receiving Blanket Premium 100% Cotton

**LG3412** – Luxe Baby Receiving Blanket 65% Polyester / 35% Cotton

**LG3412** – Luxe Baby Receiving Blanket 65% Polyester / 35% Cotton

**LG5412** – Blank Baby Receiving Blanket Fleece 100% Polyester