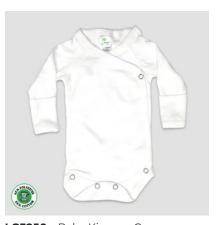

## Easy-On, Easy-Off **Designed with Care in Mind**

LG2100 - Baby Long Sleeve Bodysuits Premium 100% Cotton

LG3101 - Luxe Baby Long Sleeve Bodysuits - Premium 100% Cotton

**LG3201** – Baby Bodysuits 65% Polyester / 35% Cotton

LG2200 - Baby Bodysuits Short Sleeve Premium 100% Cotton

LG3150 - Baby Bodysuits Long Sleeve with Mittens - 65% Polyester / 35% Cotton

LG3250 - Baby Kimono Creeper Bodysuits with Foldover Mittens 65% Polyester / 35% Cotton

**LG3101** – Baby Long Sleeve Bodysuits 65% Polyester / 35% Cotton

LG3201 - Luxe Baby Bodysuits 65% Polyester / 35% Cotton